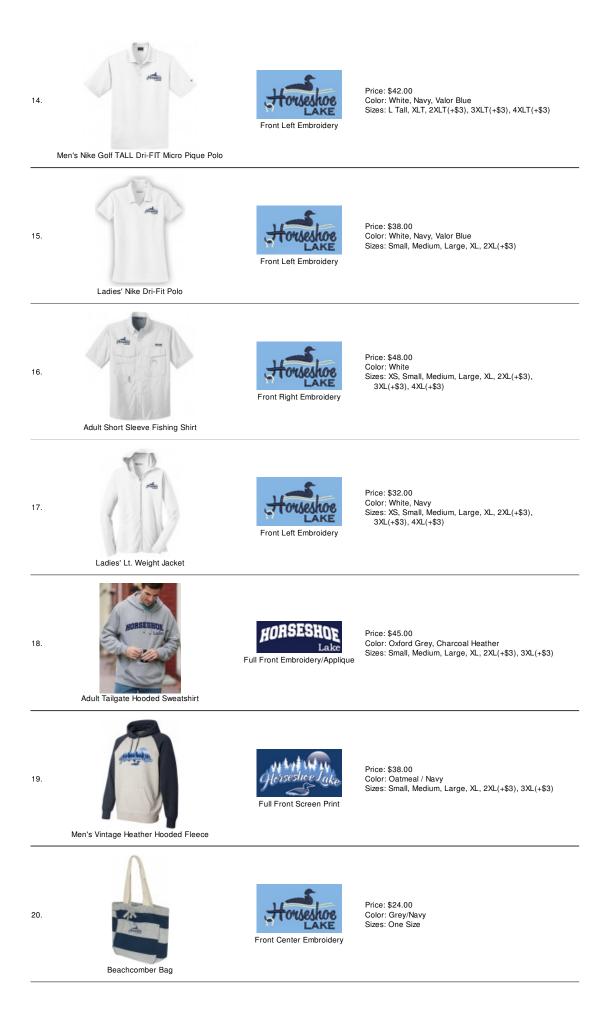

Price: \$12.00 Color: White, Sports Grey, Navy Sizes: Small, Medium, Large, XL, 2XL(+\$3), 3XL(+\$3), 4XL(+\$3), 5XL(+\$3)

28.

Price: \$33.00 Color: Navy Sizes: XS, Small, Medium, Large, XL, 2XL(+\$3), 3XL(+\$3), 4XL(+\$3)