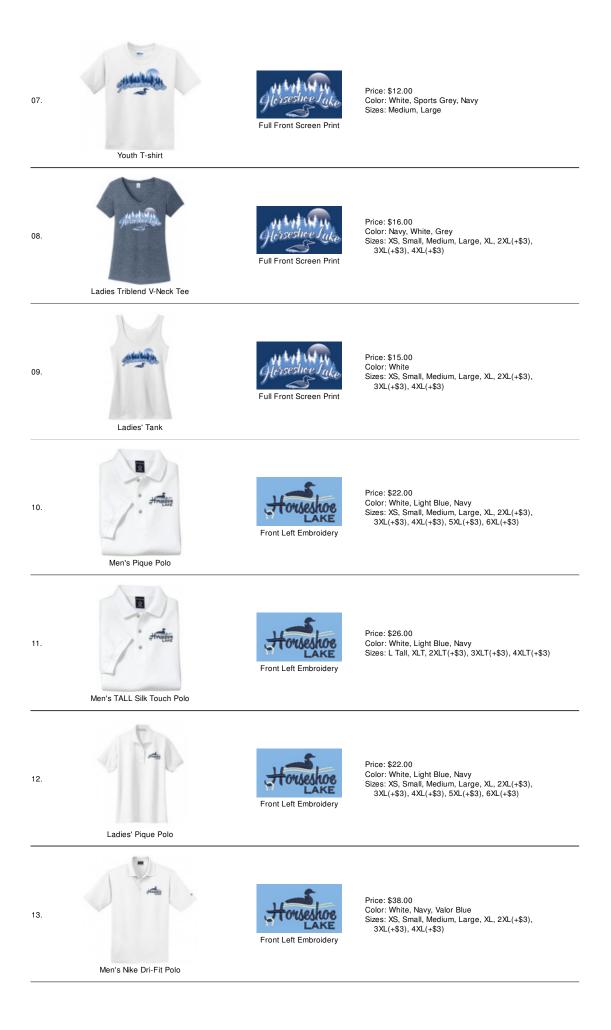

06.

Mens 3/4-Sleeve Raglan

Full Front Screen Print

Color: Grey/White, Navy/Grey Sizes: XS, Small, Medium, Large, XL, 2XL(+\$3), 3XL(+\$3), 4XL(+\$3)

Price: \$20.00

Price: \$42.00

3XL(+\$3), 4XL(+\$3)

Men's Fleece Vest

Ladies' Fleece Vest

Adult T-Shirt

Front Left Embroidery

3

Price: \$42.00 Color: Charcoal/Black, Navy/Black Sizes: XS, Small, Medium, Large, XL, 2XL(+\$3), 3XL(+\$3), 4XL(+\$3)

Color: Navy/Black, Charcoal/Black Sizes: XS, Small, Medium, Large, XL, 2XL(+\$3),

Price: \$12.00 Color: White, Sports Grey, Navy Sizes: Small, Medium, Large, XL, 2XL(+\$3), 3XL(+\$3), 4XL(+\$3), 5XL(+\$3)

28.

Price: \$33.00 Color: Navy Sizes: XS, Small, Medium, Large, XL, 2XL(+\$3), 3XL(+\$3), 4XL(+\$3)